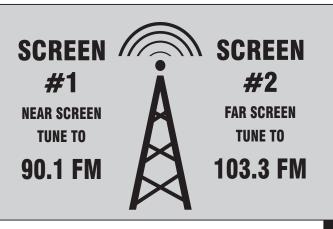

Concession Menu

# **FAVORITES**

| Boom Box Rental*        | \$5.00  |  |  |  |
|-------------------------|---------|--|--|--|
| *must surrender license |         |  |  |  |
| until radio returned    |         |  |  |  |
| POPCORN Large Tub       | \$5.95  |  |  |  |
| Medium Bag              | \$4.25  |  |  |  |
| Jumbo Soft Pretzel      | \$2.95  |  |  |  |
| Nachos with Cheese      | \$5.00  |  |  |  |
| Funnel Cake             | \$6.00  |  |  |  |
| Fried Oreos             | \$6.00  |  |  |  |
| Pizza                   |         |  |  |  |
| Cheese slice            | \$3.50  |  |  |  |
| Whole pie               | \$24.00 |  |  |  |
| Pepperoni slice         | \$3.75  |  |  |  |
| Whole pie               | \$26.00 |  |  |  |
| Big Chilled Dill Pickle | \$1.75  |  |  |  |
|